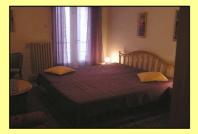

# <u>OSTROVNÍ III APARTMENT</u>

| Capacity               | 4 persons  | Bathroom             | 1   |
|------------------------|------------|----------------------|-----|
| Floor                  | 3rd        | Separated toilet     | yes |
| Lift                   | yes        | Shower               | yes |
| Size                   | 100 m      | Bath-tub             | yes |
| Bedrooms               | 2          | Washing machine      | yes |
| Beds                   | 4          | Dryer                | no  |
| Living room            | yes        | Iron                 | yes |
| Satellite TV           | yes        | Ironing board        | yes |
| Internet wifi          | on request | Hair dryer           | yes |
| Internet cable         | no         | Bed linen and towels | yes |
| Fully equipped kitchen | yes        | Cleaning service     | yes |
| Dishwasher             | no         | Balcony              | yes |
| Dining area            | yes        | Airconditioned       | no  |

## Price (if occupied by 4 persons): 15.000 CZK/person/month