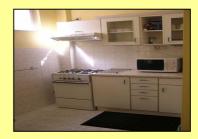

# <u>OSTROVNÍ III APARTMENT</u>

| Capacity               | 4 persons  | Bathroom             | 1   |
|------------------------|------------|----------------------|-----|
| Floor                  | 3rd        | Separated toilet     | yes |
| Lift                   | yes        | Shower               | yes |
| Size                   | 100 m      | Bath-tub             | yes |
| Bedrooms               | 2          | Washing machine      | yes |
| Beds                   | 4          | Dryer                | no  |
| Living room            | yes        | Iron                 | yes |
| Satellite TV           | yes        | Ironing board        | yes |
| Internet wifi          | on request | Hair dryer           | yes |
| Internet cable         | no         | Bed linen and towels | yes |
| Fully equipped kitchen | yes        | Cleaning service     | yes |
| Dishwasher             | no         | Balcony              | yes |
| Dining area            | yes        | Airconditioned       | no  |

## Price (if occupied by 4 persons): 15.000 CZK/person/month