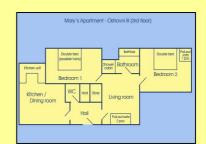

# <u>OSTROVNÍ III APARTMENT</u>

| Capacity               | 4 persons  | Bathroom             | 1   |
|------------------------|------------|----------------------|-----|
| Floor                  | 3rd        | Separated toilet     | yes |
| Lift                   | yes        | Shower               | yes |
| Size                   | 100 m      | Bath-tub             | yes |
| Bedrooms               | 2          | Washing machine      | yes |
| Beds                   | 4          | Dryer                | no  |
| Living room            | yes        | Iron                 | yes |
| Satellite TV           | yes        | Ironing board        | yes |
| Internet wifi          | on request | Hair dryer           | yes |
| Internet cable         | no         | Bed linen and towels | yes |
| Fully equipped kitchen | yes        | Cleaning service     | yes |
| Dishwasher             | no         | Balcony              | yes |
| Dining area            | yes        | Airconditioned       | no  |

## Price (if occupied by 4 persons): 15.000 CZK/person/month