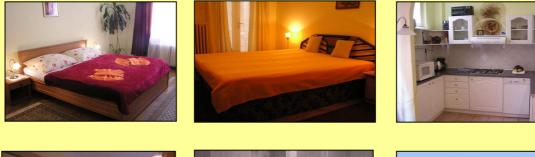

## <u>OSTROVNÍ I APARTMENT</u>

| Capacity               | 4 persons          | Bathroom             | 1   |
|------------------------|--------------------|----------------------|-----|
| Floor                  | 1st                | Separated toilet     | yes |
| Lift                   | yes                | Shower               | yes |
| Size                   | 100 m <sup>2</sup> | Bath-tub             | yes |
| Bedrooms               | 2                  | Washing machine      | yes |
| Beds                   | 4                  | Dryer                | no  |
| Living room            | yes                | Iron                 | yes |
| Satellite TV           | yes                | Ironing board        | yes |
| Internet wifi          | on request         | Hair dryer           | yes |
| Internet cable         | no                 | Bed linen and towels | yes |
| Fully equipped kitchen | yes                | Cleaning service     | yes |
| Dishwasher             | no                 | Balcony              | yes |
| Dining area            | yes                | Airconditioned       | no  |
|                        |                    |                      |     |

#### Price (if occupied by 4 persons) 15.000 CZK/person/month