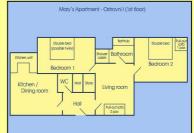

## <u>OSTROVNÍ I APARTMENT</u>

| Capacity               | 4 persons          | Bathroom             | 1   |
|------------------------|--------------------|----------------------|-----|
| Floor                  | 1st                | Separated toilet     | yes |
| Lift                   | yes                | Shower               | yes |
| Size                   | 100 m <sup>2</sup> | Bath-tub             | yes |
| Bedrooms               | 2                  | Washing machine      | yes |
| Beds                   | 4                  | Dryer                | no  |
| Living room            | yes                | Iron                 | yes |
| Satellite TV           | yes                | Ironing board        | yes |
| Internet wifi          | on request         | Hair dryer           | yes |
| Internet cable         | no                 | Bed linen and towels | yes |
| Fully equipped kitchen | yes                | Cleaning service     | yes |
| Dishwasher             | no                 | Balcony              | yes |
| Dining area            | yes                | Airconditioned       | no  |
|                        |                    |                      |     |

#### Price (if occupied by 4 persons) 15.000 CZK/person/month